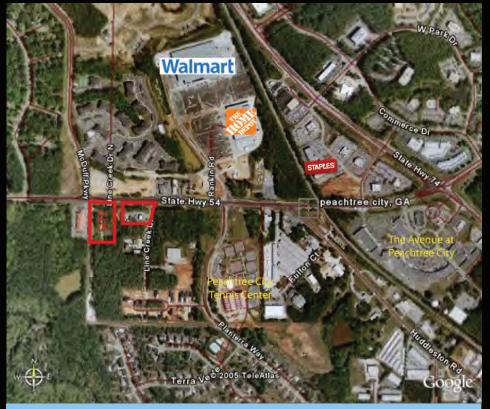

## 2800-2882 Highway 54 Peachtree City, GA

MacDuff Crossing is located in a prime retail and residential area of picturesque Peachtree City, less than 1/2 mile from The Avenue Peachtree City shopping complex. This twostory, 98,000+ specialty retail and office center was meticulously planned to maintain the charm and beauty that has become synonymous with *Peachtree City. This unique center* brings a diverse mix of retail, restaurants, specialty shops and office space, to complement the need of this dynamic community. Don't miss out on your opportunity to be part of this exciting project!

Nearby retailers include: Best Buy, Home Depot, Wal Mart, Office Depot and The Avenue.